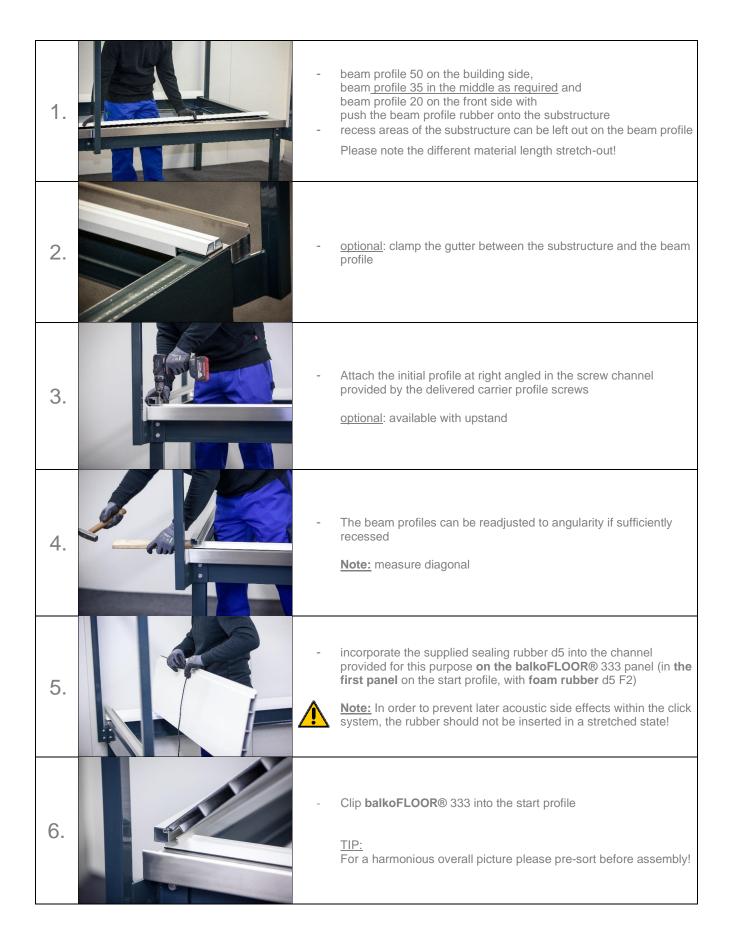

## Assembly instruction

## balkoFLOOR® 333 with beam profile

## Assembly instruction

balkoFLOOR® 333 with beam profile