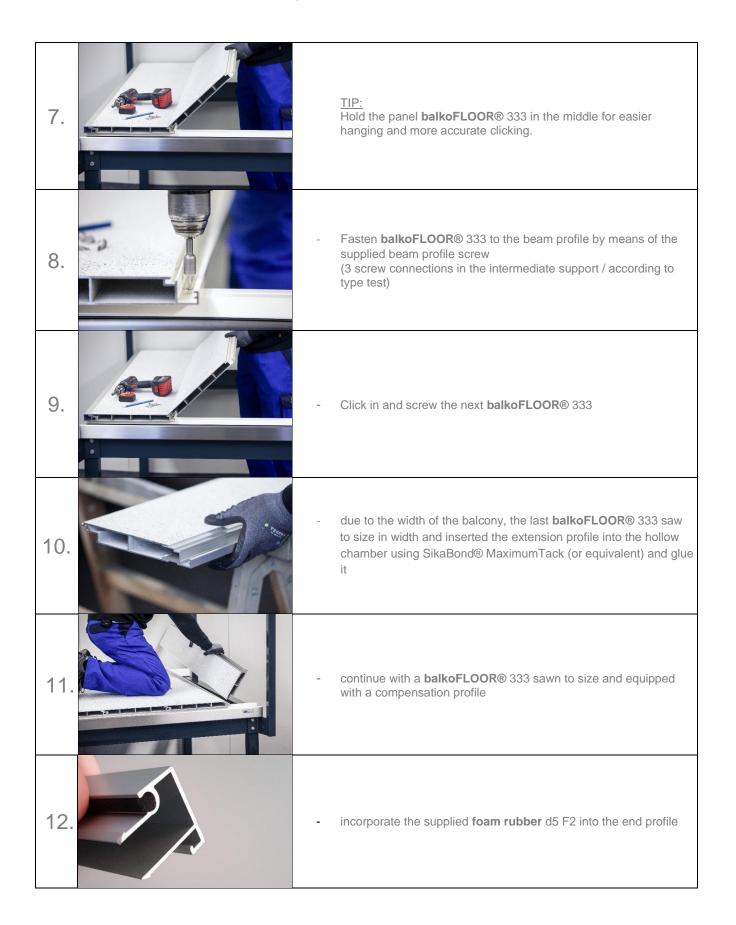

## Assembly instruction

| 13. | Insert the end profile onto the last screw channel (!clicking sound!)<br>optional: available with upstand                                                                              |
|-----|----------------------------------------------------------------------------------------------------------------------------------------------------------------------------------------|
| 14. | optional: incorporate the foam rubber d5 F2 into the cap holder                                                                                                                        |
| 15. | optional: knock in the cap holder approx every 30 cm in the hollow chamber (straight and from the front to prevent the holder from bending and thus the front strip from sticking out) |
| 16. | Hook up the front cap (!clicking sound!)                                                                                                                                               |
| 17. | FINISH!                                                                                                                                                                                |